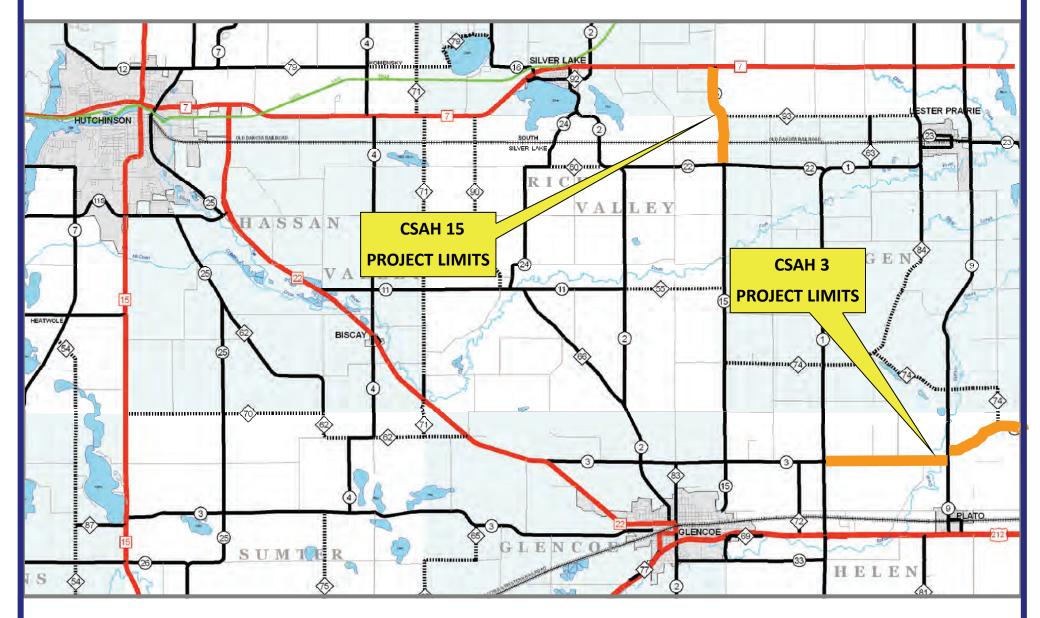

#### Open House set for future Road Construction Projects on County Highways 3 and 15

January 29, 2016

McLeod County is currently planning reconstruction projects on County State Aid Highway (CSAH) 3 from CSAH 1 to Carver County and CSAH 15 from CSAH 22 to Trunk Highway 7 (see attached project location map).

The Reconstruction will require Right of Way acquisition and include shoulder widening, horizontal and vertical alignment improvements, as well as a new driving surface. The projects are currently scheduled to have earthwork and aggregate base work take place in 2017. The paving of these roads will occur in 2018.